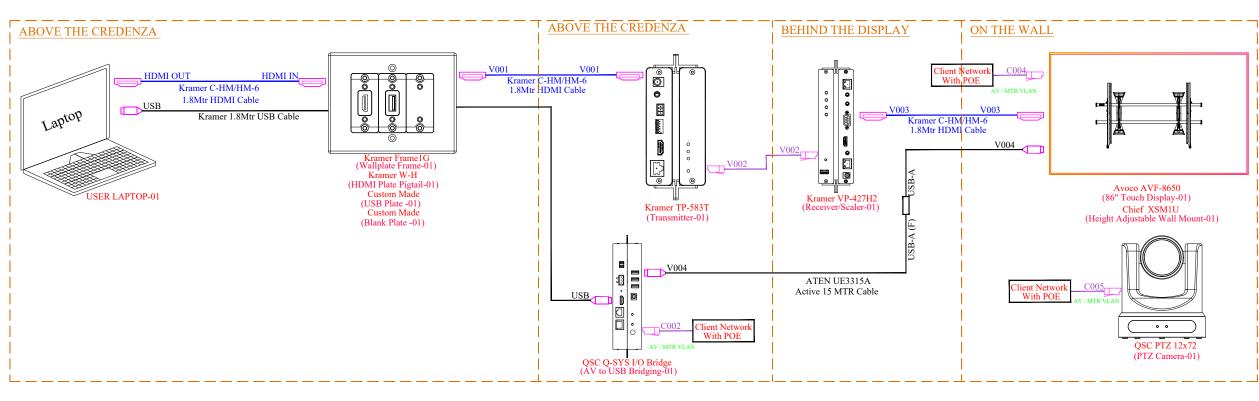

# DRAWING TITLE

12 PAX INFORMAL BOARD ROOM (LOUNGE-CLUBHOUSE) ECKED BY PROVED B SHEET **VIDEO SCHEMATICS** 

ROJECT NUMBER : PC-0622-00860