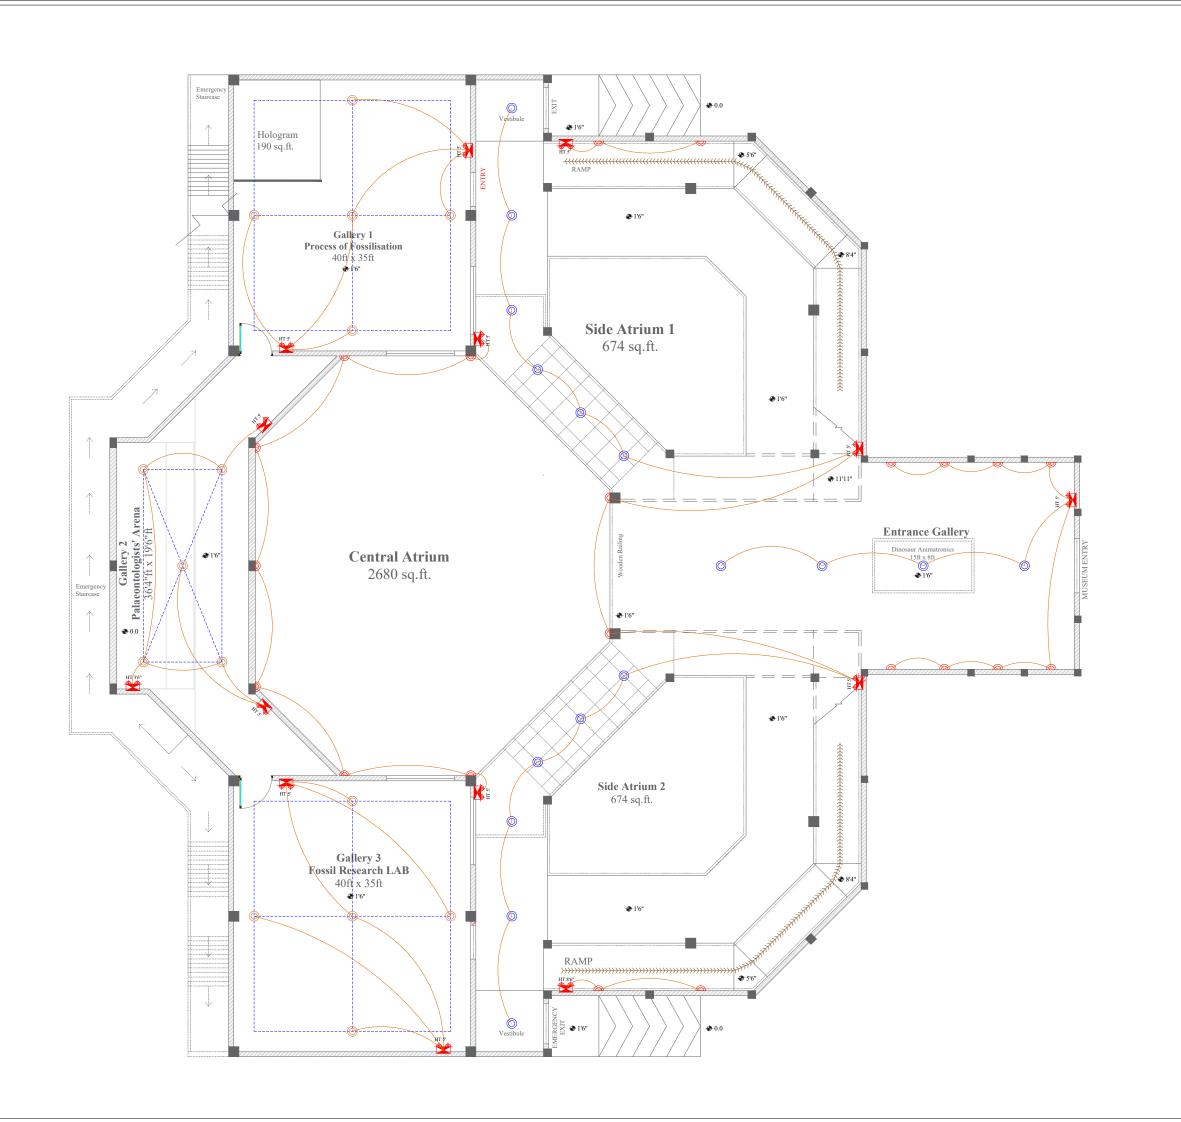

### KEY PLAN

Total Built Up Area 21,730 sq. ft.

Ground Floor - 15,320 sq.ft.

Souvenir Shop - 678 sq.ft.

Semi covered Pathway- 503 sq.ft.

First Floor - 5,230 sq.ft.

# Legend:

| Symbol | Description                                  | Height from<br>F.F. Level/Ramp Level |
|--------|----------------------------------------------|--------------------------------------|
|        | Ceiling Light                                | 13'2"                                |
|        | Ceiling Light Point connected to track light | 13'2"                                |
|        | Angled Wall Mounted Light                    | 7'                                   |
|        | Switch Board with Plug point                 | 3'6"                                 |
|        | Wire Looping                                 |                                      |
|        | Electrical Looping for Track Light           |                                      |

#### CLIENT

Tourism Corporation og Gujarat Limited

PROJECT TITLE

Dinosaur Museum - PHASE II, Balasinor

DRAWING TITLE

Ground Floor-Electrical Layout

201-202, Shanay II, Opp B.M. Institute, Nr. Gandhigram Rly Station, Ashram Road, Ahmedabad - 380009 India Ph: +91-79-40070606/0