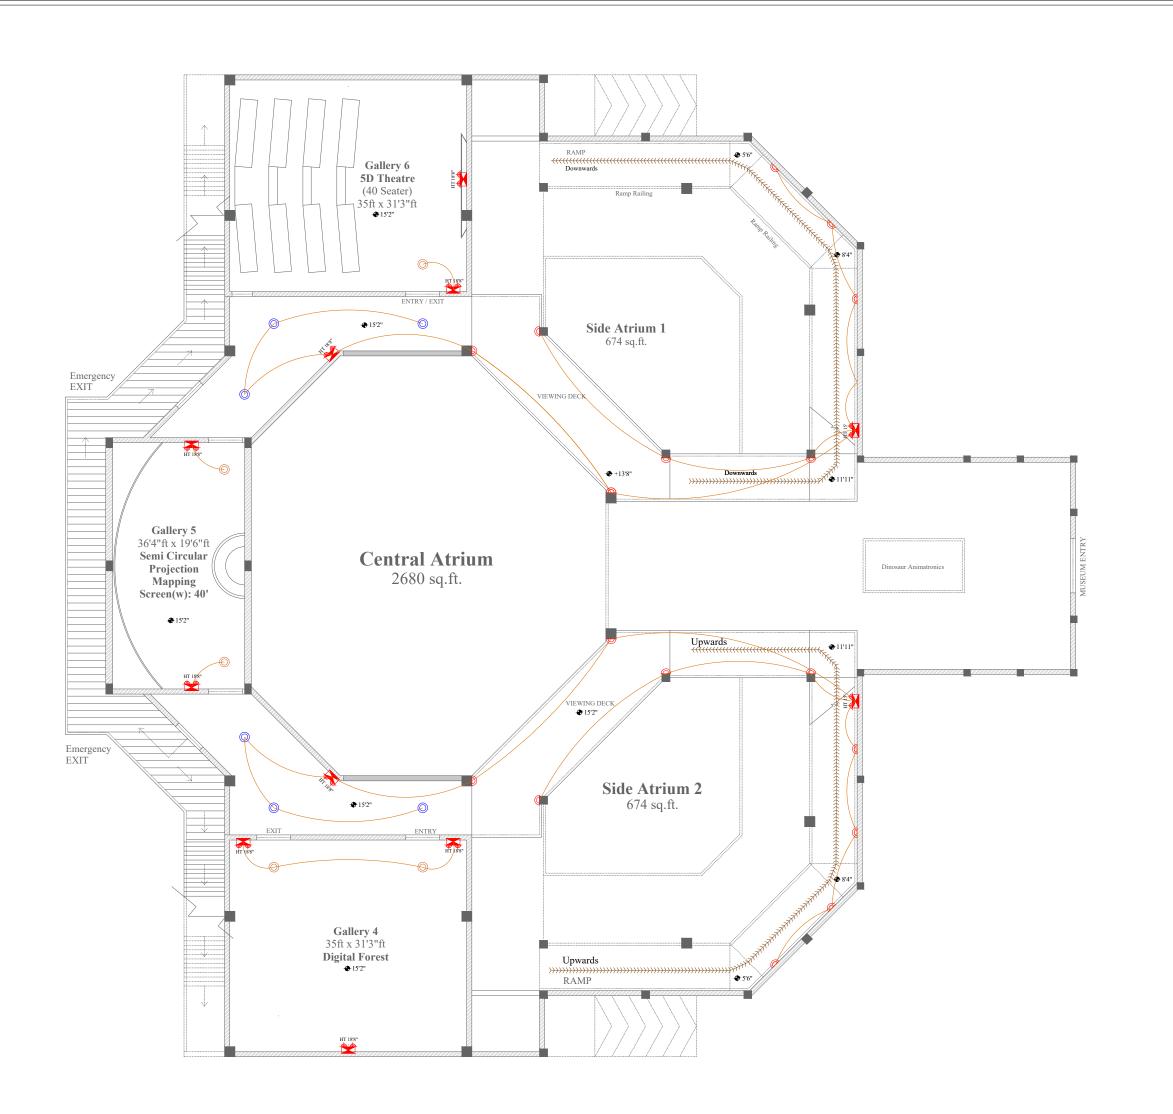

### KEY PLAN

Total Built Up Area 21,730 sq. ft.

Ground Floor - 15,320 sq.ft.

Souvenir Shop - 678 sq.ft.

Semi covered Pathway- 503 sq.ft.

First Floor - 5,230 sq.ft.

### Legend:

| Symbol | Description                                  | Height from<br>F.F. Level/Ramp Level |
|--------|----------------------------------------------|--------------------------------------|
|        | Ceiling Light                                | 13'2"                                |
|        | Ceiling Light Point connected to track light | 13'2"                                |
|        | Angled Wall Mounted Light                    | 7'                                   |
|        | Switch Board with Plug point                 | 3'6"                                 |
|        | Wire Looping                                 |                                      |
|        | Electrical Looping for Track Light           |                                      |

# CLIENT

Tourism Corporation og Gujarat Limited

PROJECT TITLE

Dinosaur Museum - PHASE II, Balasinor

DRAWING TITLE

First Floor-Electrical Layout

201-202, Shanay II, Opp B.M. Institute, Nr. Gandhigram Rly Station, Ashram Road, Ahmedabad - 380009 India Ph: +91-79-40070606/0